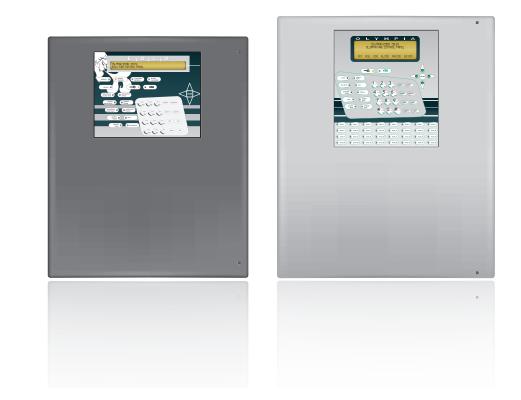

### **FIRE DETECTION Solution**

The TELEDATA products for the fire detection are compliant to the legislations in force EN 54-2-4 for related to the fire detection (EN 54-2) and the power supply (EN 54-4). The TELEDATA fire detection machines are capable to manage up to 240 detectors for loop offering solutions from 2 loops (EOLO) up to 16 loops (OLYMPIA).