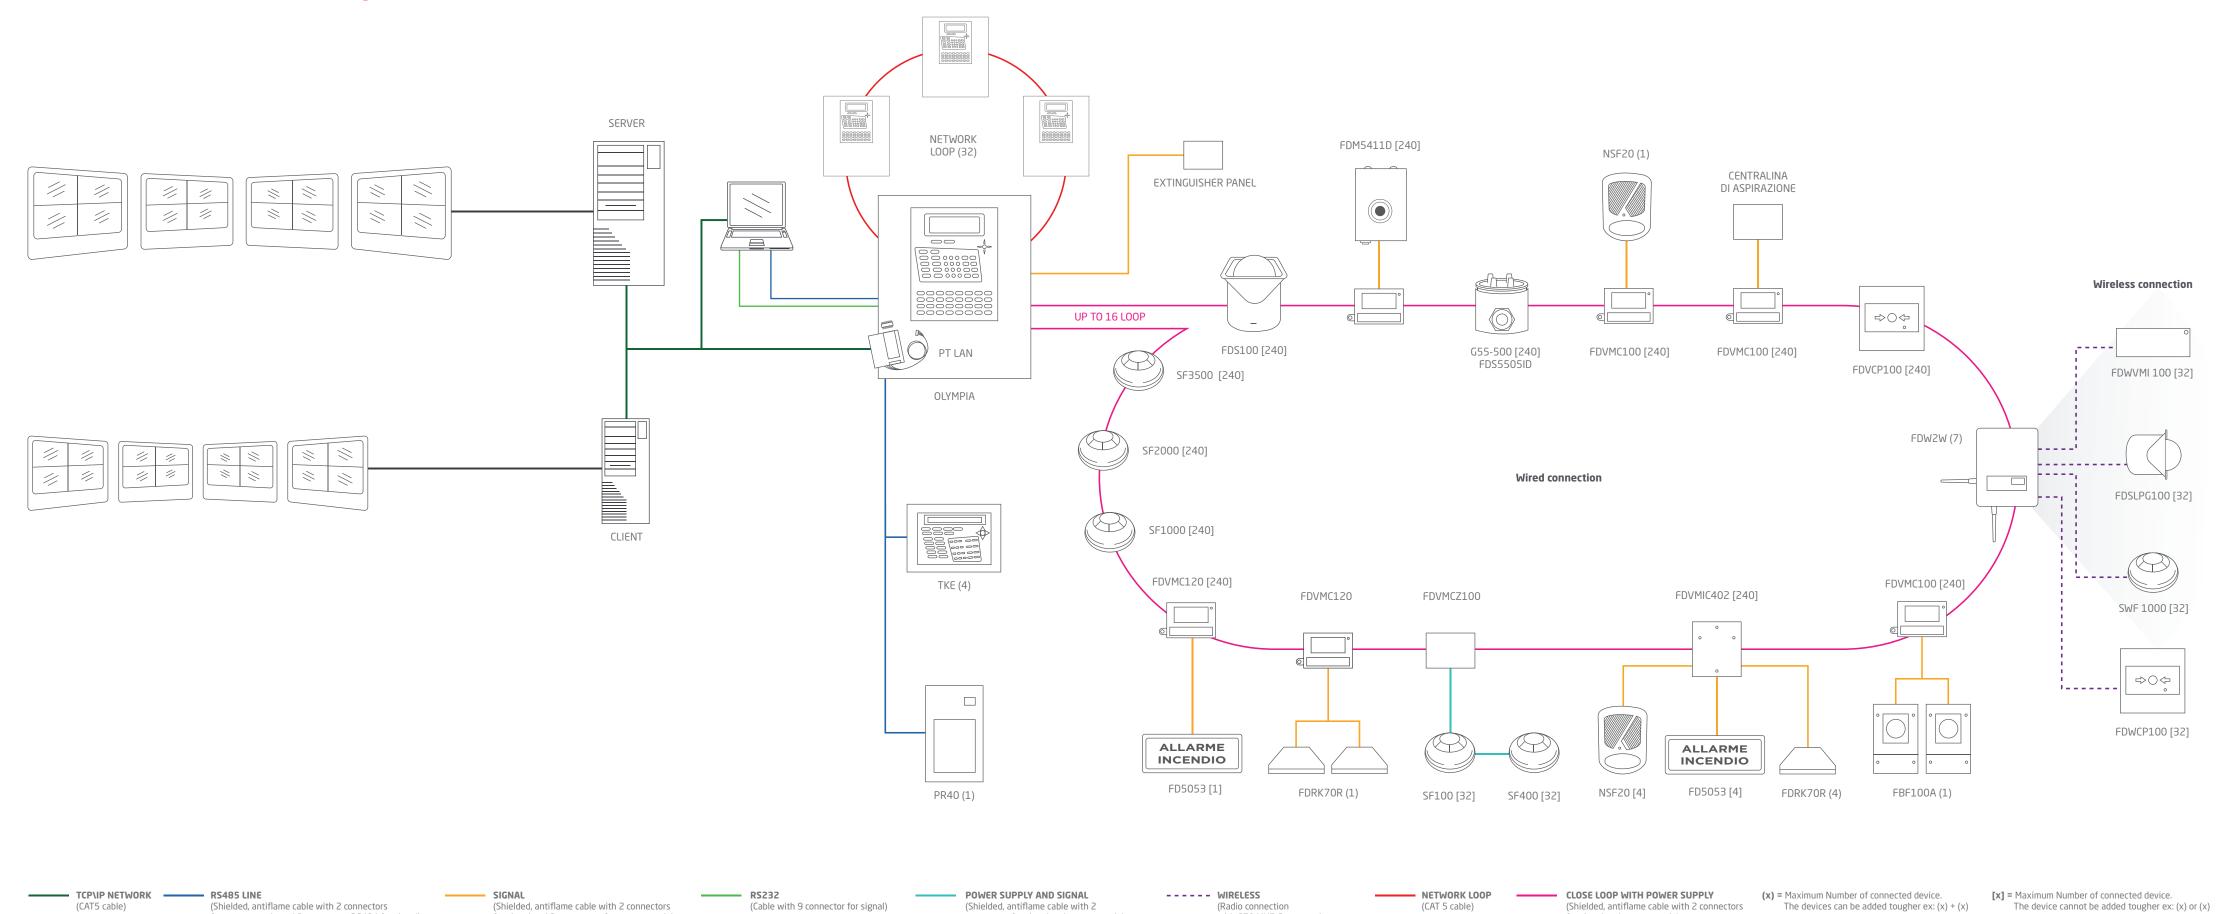

## FIRE DETECTION System

(CAT5 cable)

for power supply and 2 connectors RS484 for signal)

for signal and 2 connectors for power supply)

(Shielded, antiflame cable with 2

connectors for signal and power supply)

(CAT 5 cable)

(Radio connection

with 870 MHZ Frequence)

(Shielded, antiflame cable with 2 connectors

for signal and power supply)

www.teledata-i.com

### **FIRE DETECTION Solution**

The TELEDATA products for the fire detection are compliant to the legislations in force EN 54-2-4 for related to the fire detection (EN 54-2) and the power supply (EN 54-4). The TELEDATA fire detection machines are capable to manage up to 240 detectors for loop offering solutions from 2 loops (EOLO) up to 16 loops (OLYMPIA).

### TELEDATA offers technical innovations such as:

- The use of a digital comunication protocol on 2 voltage levels with the improvement of the quality and the reliability of the loop communication and the distance increment of the closed loop up to 6 Km.
- Elegant design and available for all the different allpications. Available also in analog addressable version.
- The short cut detection integrated in the analog addressable modules and detectors, avoiding the use of external insulators.

The system management becomes easier by using the model TKE remote keypads with pushbuttons, display and signaling LEDs.

The management of the control panel can be done by using any communication line or Ethernet network using the appropriate WINWATCH32 software.

The management of the fire control panels on graphic maps is integrated with the management of burglar, CCTV, access control and building automation systems.